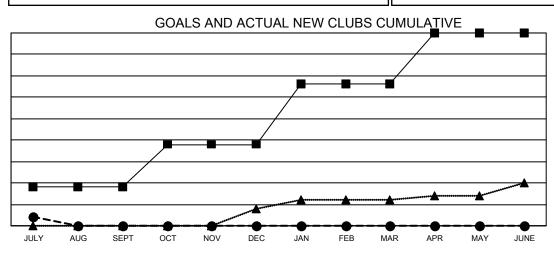

## GAT MONTHLY MEMBERSHIP PROGRESS REPORT

**Multiple District 4** 

LOCATION: CALIFORNIA

Results as of: 7/31/2020

| Clubs                 |               |           |               | Members               |                         |                         |                                                    |  |  |
|-----------------------|---------------|-----------|---------------|-----------------------|-------------------------|-------------------------|----------------------------------------------------|--|--|
| RESULTS FOR 2020-2021 |               |           |               | RESULTS FOR 2020-2021 |                         |                         |                                                    |  |  |
| QUARTER               | NEW CLUB GOAL | NEW CLUBS | DROPPED CLUBS | QUARTER ME            | MBER GROWTH NET<br>GOAL | MEMBER GROWTH<br>ACTUAL | DROPPED<br>MEMBERS ACTUAL<br>(including transfers) |  |  |
| JULY/AUG/SEPT         | 9             | 2         | 2             | JULY/AUG/SEPT         | 282                     | 279                     | 341                                                |  |  |
| OCT/NOV/DEC           | 10            | 0         | 0             | OCT/NOV/DEC           | 483                     | 0                       | 0                                                  |  |  |
| JAN/FEB/MAR           | 14            | 0         | 0             | JAN/FEB/MAR           | 563                     | 0                       | 0                                                  |  |  |
| APR/MAY/JUNE          | 12            | 0         | 0             | APR/MAY/JUNE          | 450                     | 0                       | 0                                                  |  |  |