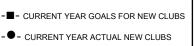

## GAT MONTHLY MEMBERSHIP PROGRESS REPORT

**Multiple District 4** 

LOCATION: CALIFORNIA

Results as of: 7/31/2020

| Clubs                 |               |           |               | Members               |                         |                         |                                                    |  |  |
|-----------------------|---------------|-----------|---------------|-----------------------|-------------------------|-------------------------|----------------------------------------------------|--|--|
| RESULTS FOR 2020-2021 |               |           |               | RESULTS FOR 2020-2021 |                         |                         |                                                    |  |  |
| QUARTER               | NEW CLUB GOAL | NEW CLUBS | DROPPED CLUBS | QUARTER ME            | MBER GROWTH NET<br>GOAL | MEMBER GROWTH<br>ACTUAL | DROPPED<br>MEMBERS ACTUAL<br>(including transfers) |  |  |
| JULY/AUG/SEPT         | 9             | 2         | 2             | JULY/AUG/SEPT         | 282                     | 279                     | 341                                                |  |  |
| OCT/NOV/DEC           | 10            | 0         | 0             | OCT/NOV/DEC           | 483                     | 0                       | 0                                                  |  |  |
| JAN/FEB/MAR           | 14            | 0         | 0             | JAN/FEB/MAR           | 563                     | 0                       | 0                                                  |  |  |
| APR/MAY/JUNE          | 12            | 0         | 0             | APR/MAY/JUNE          | 450                     | 0                       | 0                                                  |  |  |